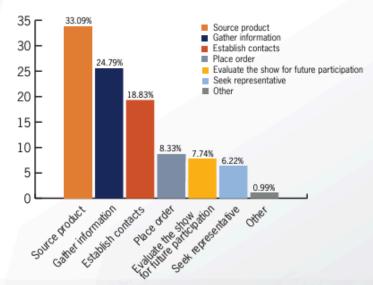

#### VISITOR ANALYSIS BY PURPOSE OF VISIT

VISITOR ANSLYSIS BY INTEREST IN OFFER