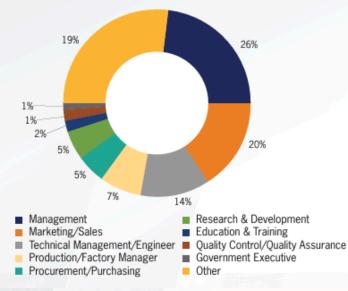

organizations, training, and media
- Outsourcing partners
- Consultation, planning and implementation

#### **Visitor Profile**

- Pharmaceutical
- Food and Beverage
- Fast Moving Consumable Goods
- Consumer Goods
- E-Commerce
- Automotive
- Wholesale
- Retailers
- Fashions, Apparel and Textile
- Electronics
- Architects and Consultants
- Agricultural Goods
- Cold Storage
- Ports, Terminals, and Cargo
- Logistics and Freight
- Hotel, Hospital, Stadium
- Information Technology (IT) Hardware
- Telecommunication
- Manufacturing
- Distributors
- Government and Association



## LogiMAT | Intelligent Warehouse 2023 Post show report

7,500 sqm Exhibition Space

99 Exhibiting Companies

4,178 Professional Visitor

## VISITOR SNAPSHOT

4,178 Professional Visitor from Local and ASEAN countries





#### VISITOR ANALYSIS BY INDUSTRY



#### VISITOR ANALYSIS BY PURPOSE OF VISIT

VISITOR ANSLYSIS BY INTEREST IN OFFER



# Event Schedule

15

OCT

18

OCT

#### Day 1: 15 October 2024 [Pre-Exhibition]

• Morning: Arrival and booth setup.

#### Day 2: 16 October 2024 [1st Day of Exhibition]

- Morning: Opening ceremony and keynote speeches.
  Exhibition floor opens.
- Afternoon: Business matching sessions.

Day 3: 17 October 2024 [2nd Day of Exhibition]

- Morning: Panel discussions and workshops.
- Afternoon: Exhibition and business meetings.

Day 4:18 October 2024 [Last Day of Exhibition]

- Morning: Final round of business meetings.
  Workshops and seminars.
- Evening: Exhibition closes.
- Teardown and departure.

SINGAPORE PAVILION | LOGIMAT & LOGIFOOD SOUTHEAST ASIA 202

## Benefits